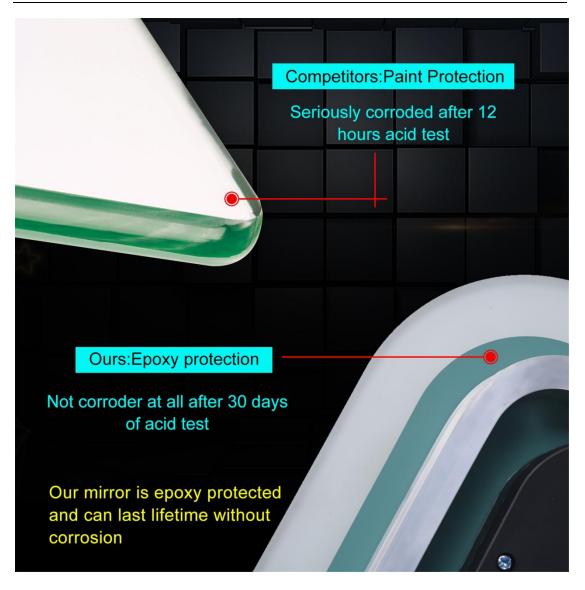

It complements all decors:

- Touch sensor with the function of On/Off
- 5mm environmental silver mirror, copper free and lead free
- Special anti-corrosion mirror treatment
- Fingerprint-free for mirror frosted area
- High brightness and homogeneous lighting
- High output SMD 2835 LEDs, Energy saving and long life of 30000 hours
- High Color Rendering Index (CRI>80), ideal for makeup application
- Built-in electronic LED driver CE / UL certificated
- IP44 waterproof
- Easy-hanging installation, and easy for maintenance
- The size of Bathroom Illuminated Aluminum Mirror Cabinet can be custom-made