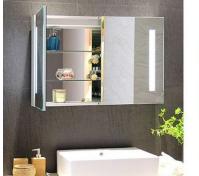

#### Feature:

WALL MOUNT DRESSING MIRROR: The **Bathroom Illuminated Aluminum Mirror Cabinet** can be installed on the walls of the bathroom or dressing room. MIRRORED INTERIORS: The recess or surface mount **Bathroom Illuminated Aluminum Mirror Cabinet** has fully mirrored front, mirrored back of the door, and mirrored back of the cabinet.

MEDICINE CABINET: The **Bathroom Illuminated Aluminum Mirror Cabinet** contains 3 adjustable shelves (to store cosmetics) and 170 degree blum hinges that ensure soft close.

STATEMENT MIRROR: The **Bathroom Illuminated Aluminum Mirror Cabinet** is the perfect blend of elegance and functionality for any bathroom or dressing room.