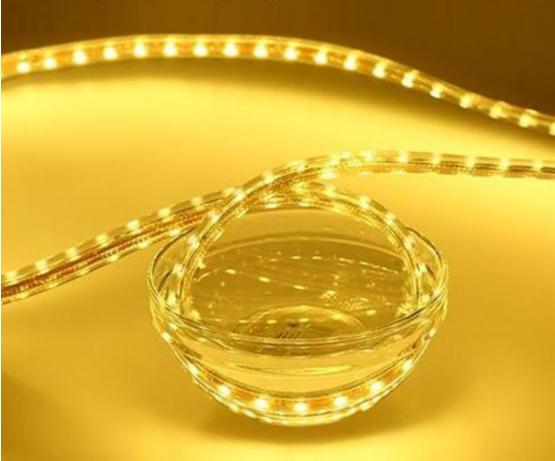

sion mirror treatment
- Fingerprint-free for mirror frosted area
- High brightness and homogeneous lighting
- High output SMD 2835 LEDs, Energy saving and long life of 30000 hours
- High Color Rendering Index (CRI>80), ideal for makeup application
- Built-in electronic LED driver CE / UL certificated
- IP44 waterproof
- Easy-hanging installation, and easy for maintenance
- The size of Bathroom Illuminated Aluminum Mirror Cabinet can be custom-made

DURABLE: Made with premium glass, the **Bathroom Illuminated Aluminum Mirror Cabinet** is a high-quality product that is sturdy and durable. The bathroom mirror is also suitable for dressing room.

## **Color Rendering**



OURS High Color Rendering



OTHERS Ordinary Low Color Rendering



# LED Strip Waterproof High brightness, Energy saving















### **Product Details**

To build a dream bathroom or dressing room with **Bathroom Illuminated Aluminum Mirror Cabinet**, which offer inbuilt On/Off Touch switch, with LED lights, and wonderful storage space.





### **Product Qualification**

Every Set of **Bathroom Illuminated Aluminum Mirror Cabinet** tested and checked by QC team. Only qualified **Bathroom Illuminated Aluminum Mirror Cabinet** can be shipped.

Strict IPQC FQC QA make sure the best quality to customers.













### **Deliver, Shipping And Serving**

Bathroom Illuminated Aluminum Mirror Cabinet deliver with below shipping package:

Polyfoam + Earth carton + Carton box , 1 pcs/ctn Wooden Crate / Wooden Case / Pallet Optional