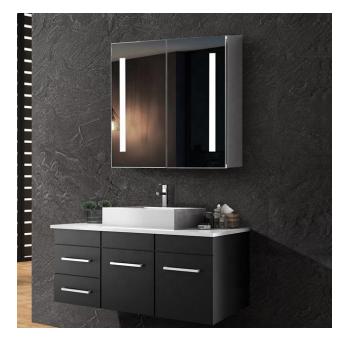

### **Product Feature And Application**

This Design is simple but fasional, easy to clean, and very convenient to keep clean. The **Bathroom Illuminated Aluminum Mirror Cabinet** will highlight your bathroom decoration, increase grade and efficiency for sundries storage.

#### Feature:

WALL MOUNT DRESSING MIRROR: The **Bathroom Illuminated Aluminum Mirror Cabinet** can be installed on the walls of the bathroom or dressing room. MIRRORED INTERIORS: The recess or surface mount **Bathroom Illuminated Aluminum Mirror Cabinet** has fully mirrored front, mirrored back of the door, and mirrored back of the cabinet.

DURABLE: Made with premium glass, the **Bathroom Illuminated Aluminum Mirror Cabinet** is a high-quality product that is sturdy and durable. The bathroom mirror is also suitable for dressing room.