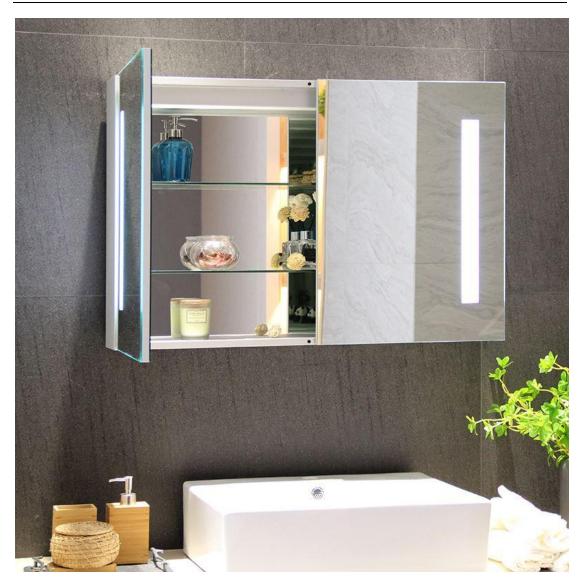

#### Feature:

WALL MOUNT DRESSING MIRROR: The **Bathroom Illuminated Aluminum Mirror Cabinet** can be installed on the walls of the bathroom or dressing room. MIRRORED INTERIORS: The recess or surface mount **Bathroom Illuminated Aluminum Mirror Cabinet** has fully mirrored front, mirrored back of the door, and mirrored back of the cabinet.

MEDICINE CABINET: The **Bathroom Illuminated Aluminum Mirror Cabinet** contains 3 adjustable shelves (to store cosmetics) and 170 degree blum hinges that ensure soft close.

STATEMENT MIRROR: The **Bathroom Illuminated Aluminum Mirror Cabinet** is the perfect blend of elegance and functionality for any bathroom or dressing room.

DURABLE: Made with premium glass, the **Bathroom Illuminated Aluminum Mirror Cabinet** is a high-quality product that is sturdy and durable. The bathroom mirror is also suitable for dressing room.