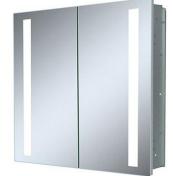

#### Feature:

WALL MOUNT DRESSING MIRROR: The **Bathroom Illuminated Aluminum Mirror Cabinet** can be installed on the walls of the bathroom or dressing room. MIRRORED INTERIORS: The recess or surface mount **Bathroom Illuminated Aluminum Mirror Cabinet** has fully mirrored front, mirrored back of the door, and mirrored back of the cabinet.

DURABLE: Made with premium glass, the **Bathroom Illuminated Aluminum Mirror Cabinet** is a high-quality product that is sturdy and durable. The bathroom mirror is also suitable for dressing room.