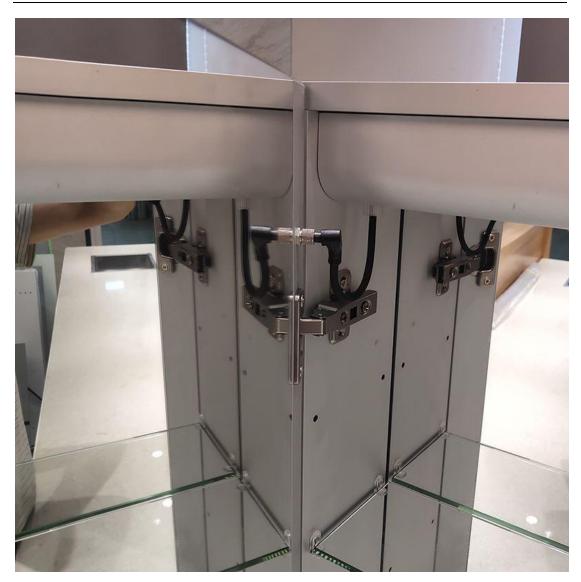

MEDICINE CABINET: The **Bathroom Illuminated Aluminum Mirror Cabinet** contains 3 adjustable shelves (to store cosmetics) and 170 degree blum hinges that ensure soft close.

STATEMENT MIRROR: The **Bathroom Illuminated Aluminum Mirror Cabinet** is the perfect blend of elegance and functionality for any bathroom or dressing room.

#### Feature:

WALL MOUNT DRESSING MIRROR: The **Bathroom Illuminated Aluminum Mirror Cabinet** can be installed on the walls of the bathroom or dressing room. MIRRORED INTERIORS: The recess or surface mount **Bathroom Illuminated Aluminum Mirror Cabinet** has fully mirrored front, mirrored back of the door, and mirrored back of the cabinet.